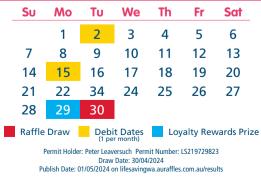

#### \$10,000 Cash Loyalty Rewards Prize \$250 Gift Card

March

60

|                                                                                                                                                          | Su | Мо | Τυ | We | Th       | Fr          | Sat |
|----------------------------------------------------------------------------------------------------------------------------------------------------------|----|----|----|----|----------|-------------|-----|
|                                                                                                                                                          | 31 |    |    |    |          | 1           | 2   |
|                                                                                                                                                          | 3  | 4  | 5  | 6  | 7        | 8           | 9   |
|                                                                                                                                                          | 10 | 11 | 12 | 13 | 14       | 15          | 16  |
|                                                                                                                                                          | 17 | 18 | 19 | 20 | 21       | 22          | 23  |
|                                                                                                                                                          | 24 | 25 | 26 | 27 | 28       | 29          | 30  |
| Raffle Draw Debit Dates Loyalty                                                                                                                          |    |    |    |    | alty Rev | vards Prize |     |
| Permit Holder: Peter Leaversuch Permit Number: LS219729623<br>Draw Date: 28/03/2024<br>Publish Date: 01/04/2024 on lifesavingwa.auraffles.com.au/results |    |    |    |    |          |             |     |