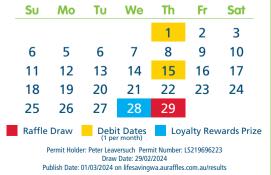

#### \$10,000 Cash Loyalty Rewards Prize \$250 Gift Card

March

60

|                                                                                                                                                          | Su | Мо | Τυ | We | Th       | Fr          | Sat |
|----------------------------------------------------------------------------------------------------------------------------------------------------------|----|----|----|----|----------|-------------|-----|
|                                                                                                                                                          | 31 |    |    |    |          | 1           | 2   |
|                                                                                                                                                          | 3  | 4  | 5  | 6  | 7        | 8           | 9   |
|                                                                                                                                                          | 10 | 11 | 12 | 13 | 14       | 15          | 16  |
|                                                                                                                                                          | 17 | 18 | 19 | 20 | 21       | 22          | 23  |
|                                                                                                                                                          | 24 | 25 | 26 | 27 | 28       | 29          | 30  |
| Raffle Draw Debit Dates Loyalty                                                                                                                          |    |    |    |    | alty Rev | vards Prize |     |
| Permit Holder: Peter Leaversuch Permit Number: LS219729623<br>Draw Date: 28/03/2024<br>Publish Date: 01/04/2024 on lifesavingwa.auraffles.com.au/results |    |    |    |    |          |             |     |