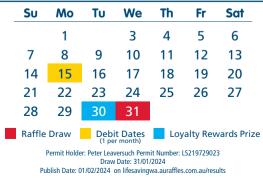

#### \$10,000 Cash Loyalty Rewards Prize \$250 Gift Card

March

60

|                                                                                                                                                          | Su | Мо | Τυ | We | Th       | Fr          | Sat |
|----------------------------------------------------------------------------------------------------------------------------------------------------------|----|----|----|----|----------|-------------|-----|
|                                                                                                                                                          | 31 |    |    |    |          | 1           | 2   |
|                                                                                                                                                          | 3  | 4  | 5  | 6  | 7        | 8           | 9   |
|                                                                                                                                                          | 10 | 11 | 12 | 13 | 14       | 15          | 16  |
|                                                                                                                                                          | 17 | 18 | 19 | 20 | 21       | 22          | 23  |
|                                                                                                                                                          | 24 | 25 | 26 | 27 | 28       | 29          | 30  |
| Raffle Draw Debit Dates Loyalty                                                                                                                          |    |    |    |    | alty Rev | vards Prize |     |
| Permit Holder: Peter Leaversuch Permit Number: LS219729623<br>Draw Date: 28/03/2024<br>Publish Date: 01/04/2024 on lifesavingwa.auraffles.com.au/results |    |    |    |    |          |             |     |